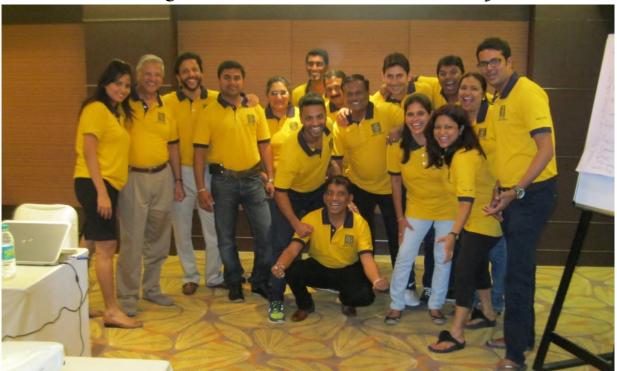

February 2015

New Globe "SIMPLIFYING LOGISTICS"

New Globe Logistik raises toast a successful 2014

First Row (From L:R) Ms. Sheetal Nahar, Mr. Anand Didwania, Mr. Anuj Didwania, Mr. Mahendra Patil , Mrs. Kanchan Kulkarni , Mr. Viraj Shetty, Mr. Sujesh Vijayan, Mr. Rajat Soni, Mr. Rafiq Shaikh, Ms. Bhavna Parmar, Mr. Rakesh Pednekar <u>Second Row</u> (From L:R) Mr. Ashwin Didwania, Mr. Pramod Dhamdhere, Mrs. Padma Aithal, Mrs. Chitra Patil <u>Sitting</u> : Mr. Mahendra Sonsurkar

New Globe Logistik, held their strategic meet at Lonavala (hill station 200 kms from Bombay). The event was attended by all sales and marketing staff. New Globe Logistik, undertook this strategic meet to exchange ideas of the current situation of the company and the market, in order to define the new company strategy. The program ended with a dynamic team-building activity, followed by a social evening.